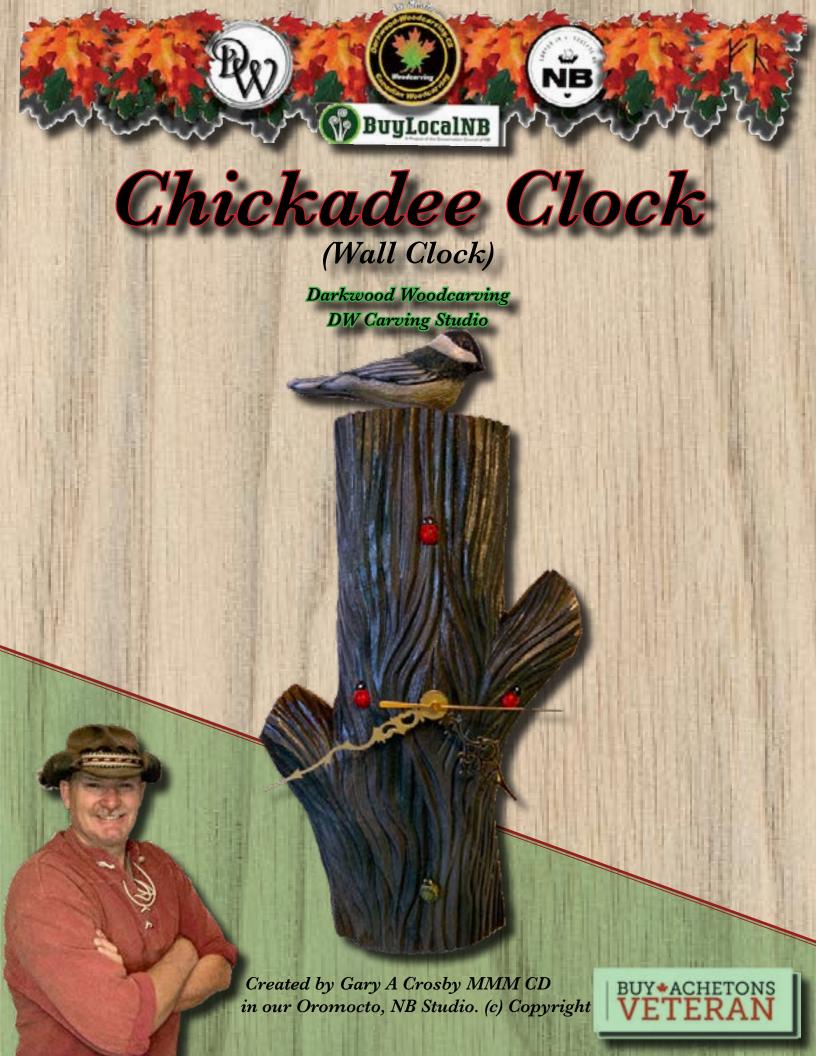

Title: Chickadee(Wall Clock)

Artist Name: Gary A Crosby

Medium: Hardwood

Description: The Chickadee wall clock is Just a touch of nature. Carved out of NB Hardwood, the main section of the wall clock is designed to resemble a log with a carved chickadee at the top and ladybugs and a small turtle to mark the 6,9,12,3 positions of the clock. This clock is just too much fun!

Dimensions: 14 inches tall and 18 inches wide and a thickness of 2 inches, or 5.52cm x 3.15 with a thickness of 5.08 cm

Year Created: Jan 2023

Included in the design

This wall sculpture is a functioning wall clock; as such, it comes ready to hang on the wall. With a very unique nature design.

This is our second clock in 2023, with several new creative designs coming.

Left side view Right side view

bottom view

Darkwood Woodcarving

of functional Art and wood curving. Your woodcareing is guaranteed to be a Darkwood Woodcarting original. Hand curved & hand printed in our Oromocto NB Stadio by Gary & Marie Crosby. Artista Signatures