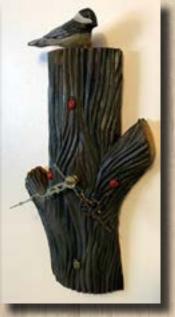

Title: Chickadee(Wall Clock)

Artist Name: Gary A Crosby

Medium: Hardwood

Description: The Chickadee wall clock is Just a touch of nature. Carved out of NB Hardwood, the main section of the wall clock is designed to resemble a log with a carved chickadee at the top and ladybugs and a small turtle to mark the 6,9,12,3 positions of the clock. This clock is just too much fun!

Dimensions: 14 inches tall and 18 inches wide and a thickness of 2 inches, or 5.52cm x 3.15 with a thickness of 5.08 cm

Year Created: Jan 2023

Included in the design

This wall sculpture is a functioning wall clock; as such, it comes ready to hang on the wall. With a very unique nature design.