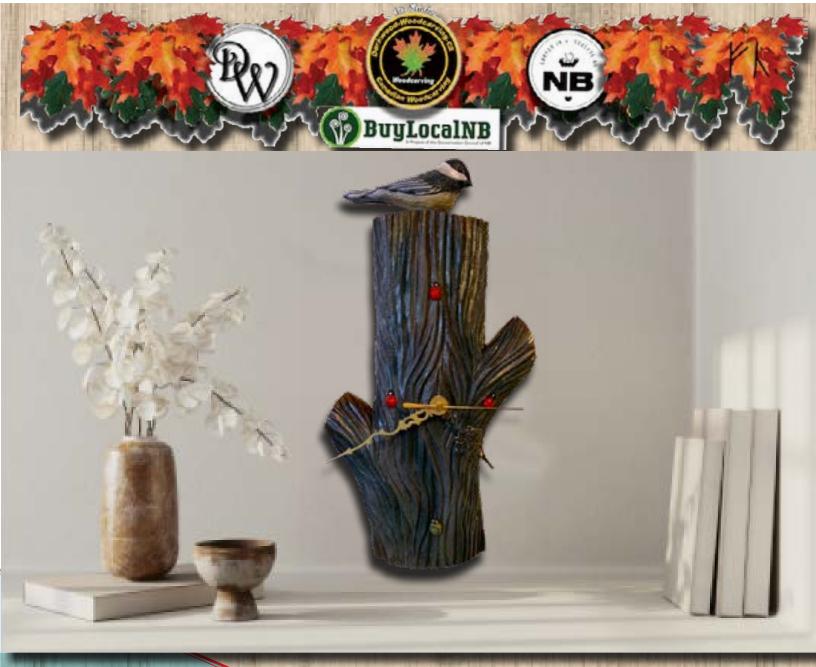

Title: Chickadee(Wall Clock)

Artist Name: Gary A Crosby

Medium: Hardwood

Description: The Chickadee wall clock is Just a touch of nature. Carved out of NB Hardwood, the main section of the wall clock is designed to resemble a log with a carved chickadee at the top and ladybugs and a small turtle to mark the 6,9,12,3 positions of the clock. This clock is just too much fun!

Dimensions: 14 inches tall and 18 inches wide and a thickness of 2 inches, or 5.52cm x 3.15 with a thickness of 5.08 cm

Year Created: Jan 2023

Included in the design

This wall sculpture is a functioning wall clock; as such, it comes ready to hang on the wall. With a very unique nature design.